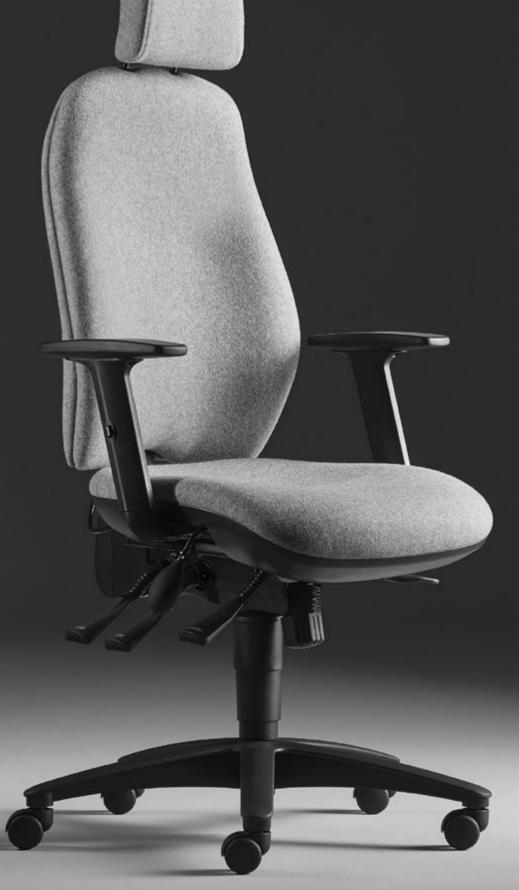

Mode is a fully adjustable operator chair with enhanced features, providing form and function for every individual.

The sitting position can be altered via a number of easy to reach levers and buttons to give the user maximum support regardless of individual height or weight.

Mode has been developed for use in all working environments from a single office user to large work spaces and call centres.

The Mode chair features high levels of comfort and style and is the ideal solution for giving the best universal support.