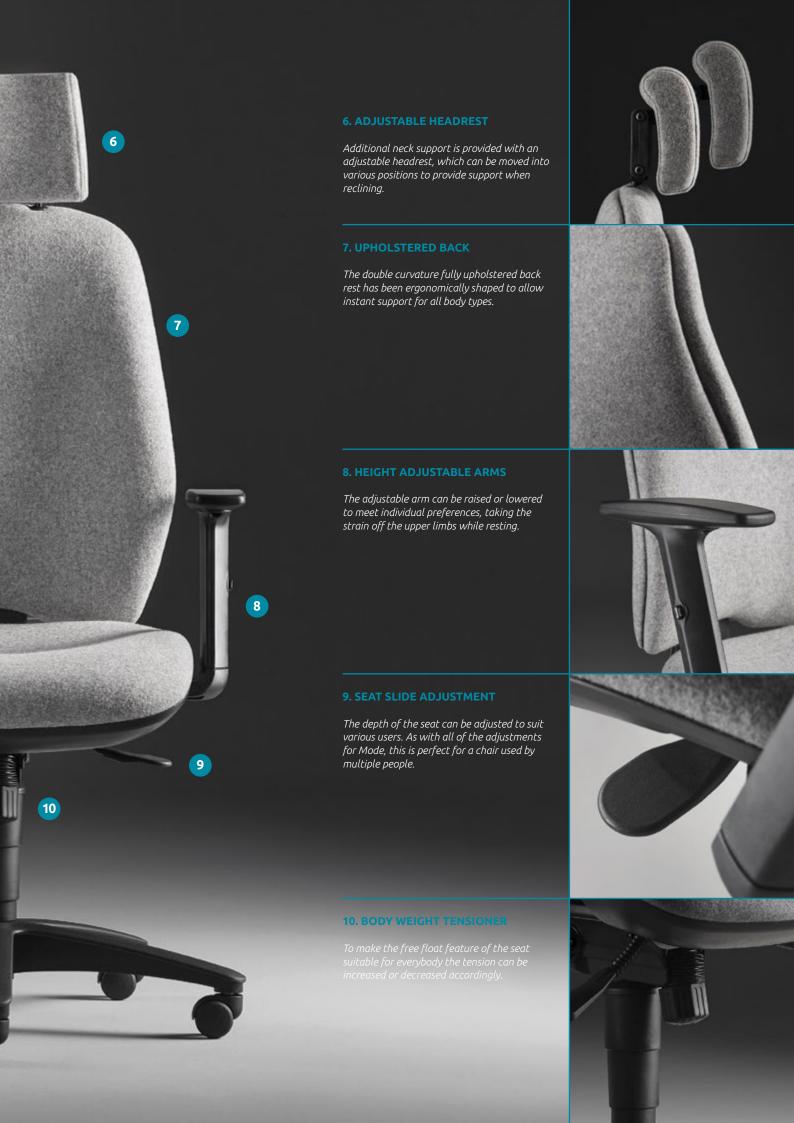

## MODE

**EXCEPTIONAL FUNCTION & FORM** 



PLEDGE







A good working posture requires the least amount of static muscle work with the least muscular effort, therefore the more varied the posture the better.

The correct sitting position is the critical first step in minimising the risk of back pain, as the spine is one of the most delicate parts of the human body.

Mode is a fully adjustable operator chair with enhanced features, providing form and function for every individual.

The sitting position can be altered via a number of easy to reach levers and buttons to give the user maximum support regardless of individual height or weight.

Mode has been developed for use in all working environments from a single office user to large work spaces and call centres.

The Mode chair features high levels of comfort and style and is the ideal sol