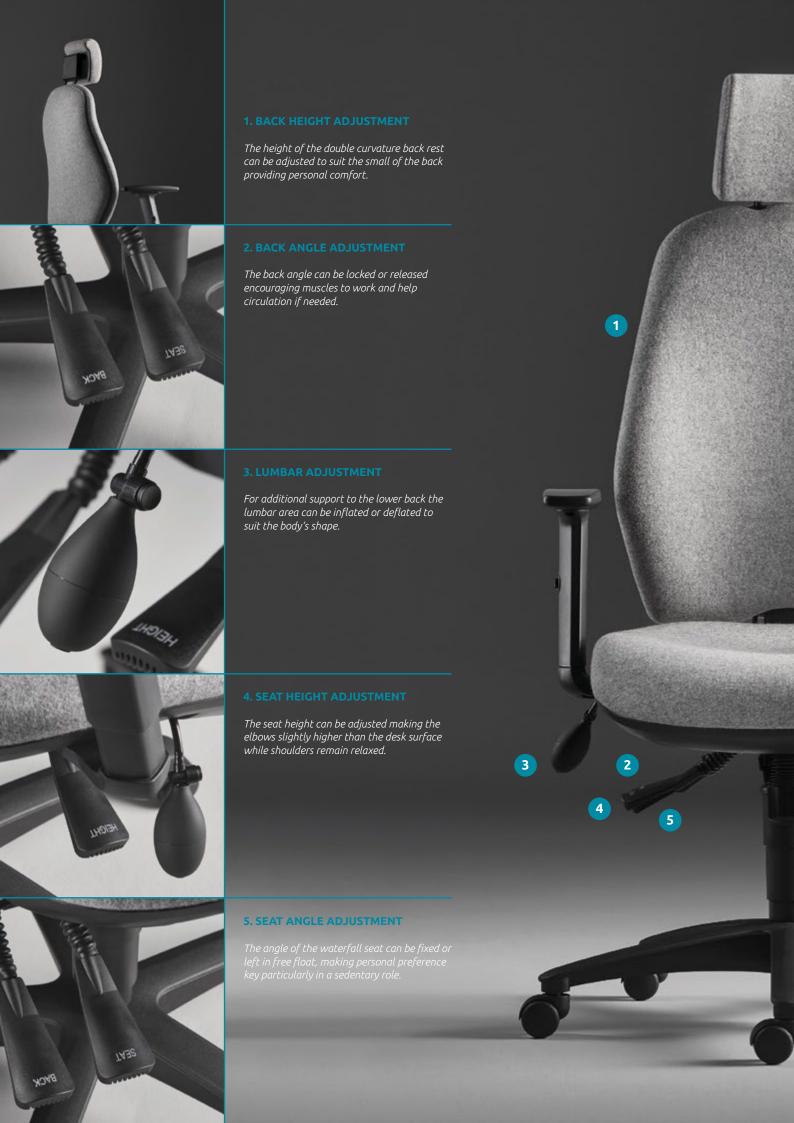

## MODE

**EXCEPTIONAL FUNCTION & FORM** 



PLEDGE







A good working posture requires the least amount of static muscle work with the least muscular effort, therefore the more varied the posture the better.

The correct sitting position is the critical first step in minimising the risk of back pain, as the spine is one of the most delicate parts of the human body.

Mode is a fully adjustable operator chair with enhanced features, providing form and function for every individual.

The sitting position can be altered via a number of easy to reach levers and buttons to give the user maximum support regardless of individual height or weight.

Mode has been developed for use in all working environments from a single office user to large work spaces and call centres.

The Mode chair features high levels of comfort and style and is the ideal s